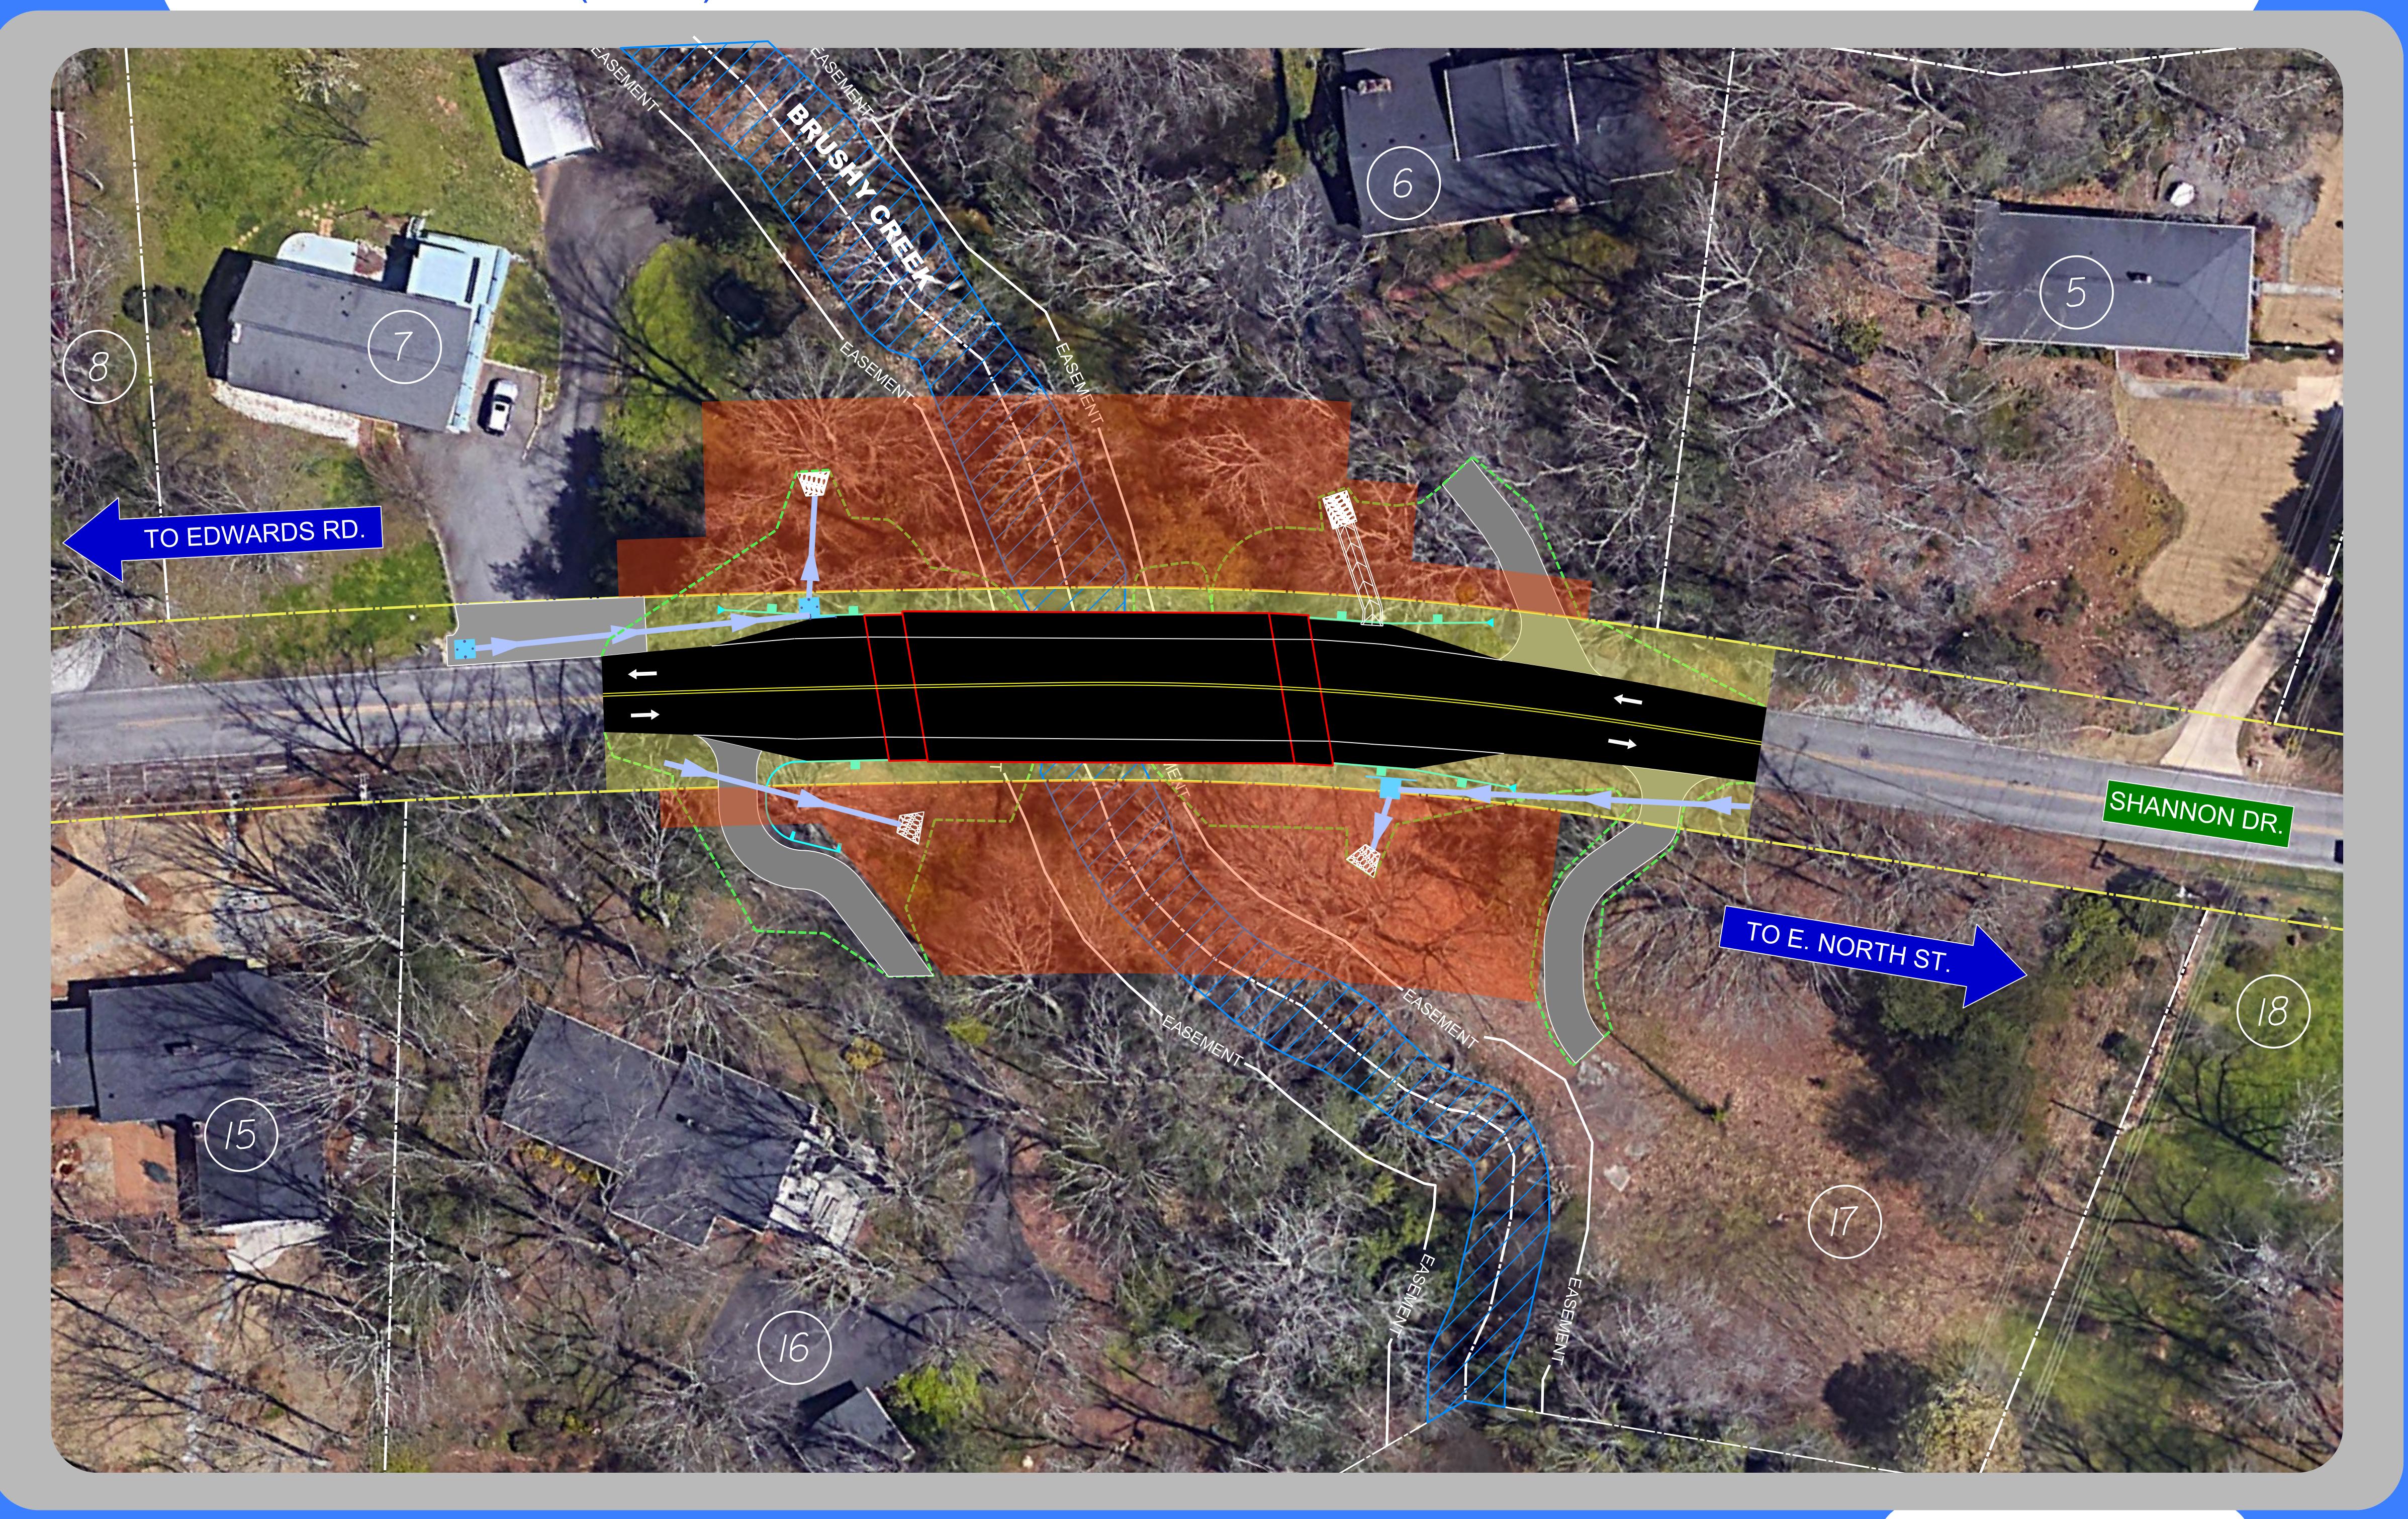

U.S. Department of Transportation Federal Highway Administration

**Project Location Greenville County** 

Map Legend

---- PROPOSED BRIDGE

PROPOSED ROADWAY

PROPOSED DRIVEWAY

**EXISTING RIGHT OF WAY** PROPOSED NEW RIGHT OF WAY

---- LIMITS OF CONSTRUCTION

PROPOSED GUARDRAIL PROPOSED RIP RAP

PROPOSED DRAINAGE PIPE

PROPERTY LINE

-EASEMENT - EXISTING EASEMENT

**STREAM** 

DRAINAGE STRUCTURE

DIRECTION INFORMATION

## PROPOSED BRIDGE REPLACEMENT OVER BRUSHY CREEK Shannon Drive (S-384)